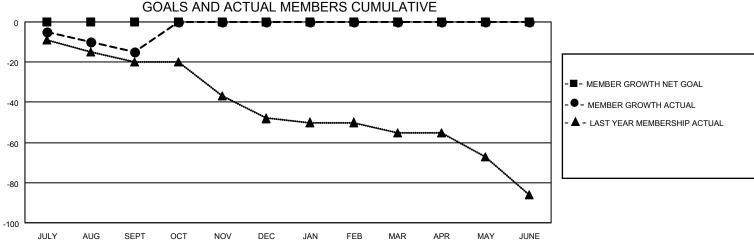

## District 105 N

| Clubs RESULTS FOR 2022-2023 |   |   |   | Members RESULTS FOR 2022-2023 |   |    |    |
|-----------------------------|---|---|---|-------------------------------|---|----|----|
|                             |   |   |   |                               |   |    |    |
| JULY/AUG/SEPT               | 0 | 0 | 0 | JULY/AUG/SEPT                 | 0 | 25 | 37 |
| OCT/NOV/DEC                 | 0 | 0 | 0 | OCT/NOV/DEC                   | 0 | 0  | 0  |
| JAN/FEB/MAR                 | 0 | 0 | 0 | JAN/FEB/MAR                   | 0 | 0  | 0  |
| APR/MAY/JUNE                | 0 | 0 | 0 | APR/MAY/JUNE                  | 0 | 0  | 0  |

## GOALS AND ACTUAL NEW CLUBS CUMULATIVE

| DROPPED CLUBS: 0 | 13 CLUBS OF 71 ADDED 1 OR<br>MORE NEW MEMBERS | GENDER DISTRIBUTION                |              |  |
|------------------|-----------------------------------------------|------------------------------------|--------------|--|
|                  | MORE NEW MEMBERS                              | MALE                               | 730 (69.33%) |  |
|                  |                                               | FEMALE                             | 323 (30.67%) |  |
| DROPPED MEMBERS  |                                               | NON BINARY                         | 0 (0.00%)    |  |
|                  |                                               | PREFER NOT TO ANSWER               | 0 (0.00%)    |  |
| DECEASED 6       |                                               |                                    |              |  |
| CLUB CANCELLED 0 | CLICK HERE FOR CUMULATIVE                     | TOTAL FAMILY UNIT MEMBERS 140      |              |  |
| OTHER 31         | MEMBERSHIP DATA                               |                                    |              |  |
| TOTAL 37         |                                               | FAMILY MEMBERS PAYING HALF DUES 71 |              |  |
|                  |                                               |                                    |              |  |